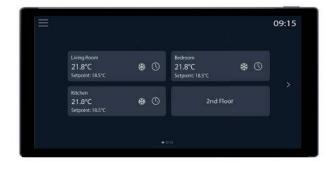

#### INTERFACES

Home page: multi-zone indication and selection

Zone view: Adjust zone comfort parameters