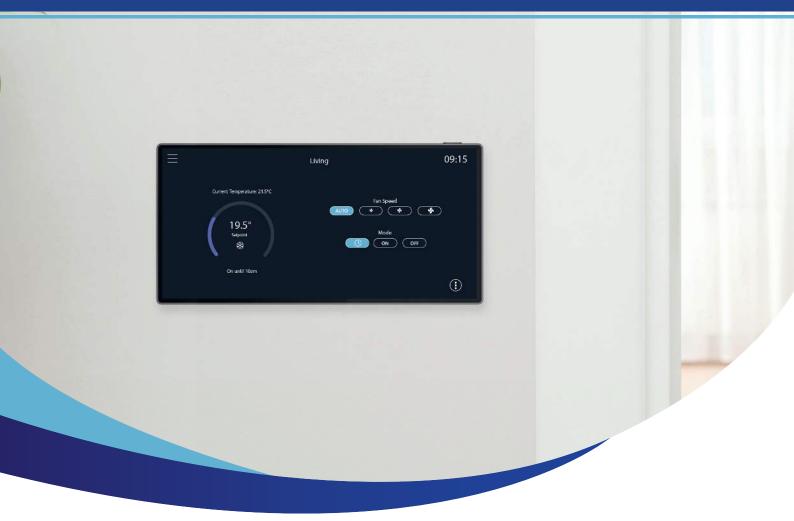

#### INTERFACES

Home page: multi-zone indication and selection

Zone view: Adjust zone comfort parameters