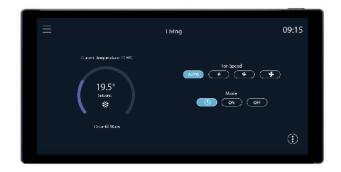

#### INTERFACES

Home page: multi-zone indication and selection

Zone view: Adjust zone comfort parameters