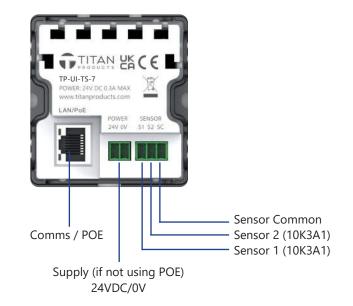

|
| Mounting:              | 47mm single gang UK back box<br>(Mounting bracket supplied)  |
| IP rating:             | IP20                                                         |
| Dimensions:            | 170 (w) x 85 (h) x 14 (d)* mm<br>*from finished wall surface |
| Part Code:             | TP-UI-TS-7                                                   |

Draft product datasheet – final product may vary.



SUCCE 🛛

### FEATURES

- Multi-zone user interface
- Group zones for simple UI navigation
- Intuitive time scheduling and holiday entry
- Fully compatible with Titan smart metering module
- 7" capacitive touch screen
- 2 x on-board sensor inputs
- IP based communications
- Proximity and ambient light level sensors for optimum screen display

#### CONNECTIONS



#### INTERFACES



Home page: multi-zone indication and selection



Zone view: Adjust zone comfort parameters