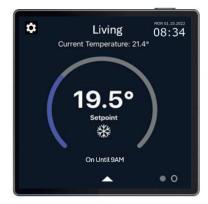

### **INTERFACES**

Zone 1 set point adjust & indication

Zone 2 (heat only) set point adjust & indication

Zone 1 fan / mode adjustment

Zone 2 mode adjustment & towel rail (if configured)