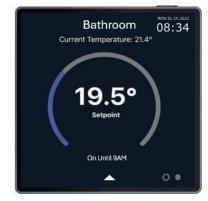

### **INTERFACES**

Zone 1 set point adjust & indication

Zone 2 (heat only) set point adjust & indication

Zone 1 fan / mode adjustment

Zone 2 mode adjustment & towel rail (if configured)