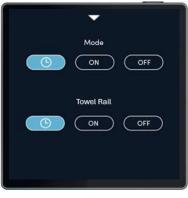

### **INTERFACES**

Zone 1 set point adjust & indication

Zone 2 (heat only) set point adjust & indication

Zone 1 fan / mode adjustment

Zone 2 mode adjustment & towel rail (if configured)