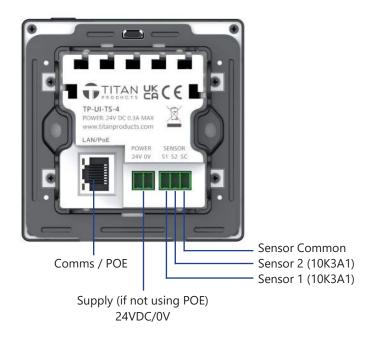

|
| Operating temperature: | 5-50°C                                              |
| Operating humidity:    | 10-80% RH non-condensing                            |
| Mounting:              | Single gang back box<br>(Mounting bracket supplied) |
| IP rating:             | IP20                                                |
| Dimensions:            | 86 x 86 x 38mm                                      |
| Part Code:             | TP-UI-TS-4                                          |

Ч₩С€ 🕱

Draft product datasheet – final product may vary.



### **INTERFACES**



Zone 1 set point adjust & indication



Zone 2 (heat only) set point adjust & indication



Zone 1 fan / mode adjustment



Zone 2 mode adjustment & towel rail (if configured)

### CONNECTIONS



Draft product datasheet – final product may vary.