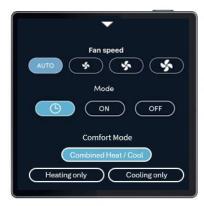

### **INTERFACES**

Zone 1 set point adjust & indication

Zone 2 (heat only) set point adjust & indication

Zone 1 fan / mode adjustment

Zone 2 mode adjustment & towel rail (if configured)