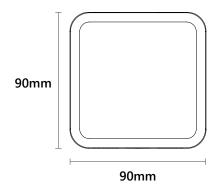

#### **SENSOR OPTIONS:**

The Gen 3 Room Housing from Titan Products is designed for all room sensor applications, covering all temperature, humidity and CO2 variants. Output options across the flexible sensor ranges include:

- Resistive temperature outputs such as 10K3A1
- 0-10V or 4-20mA
- Smart Sensors with BACnet MS/TP or Modbus RTU output

• Wireless Sensors with BACnet or Modbus connectivity

Multiple mounting options