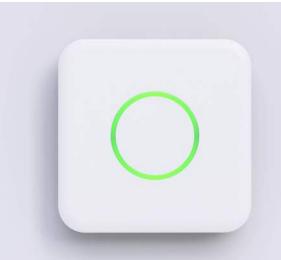

#### **NEW LED HALO**

Introducing the HALO LED indication. Designed as a simple yet informative interface that aids the understanding of both the sensor status and its environment. The HALO is the ideal companion for understanding CO2 levels to maximise occupant comfort and well-being.