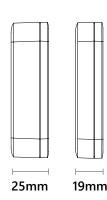

#### **SENSOR OPTIONS:**

The Gen 3 Room Housing from Titan Products is designed for all room sensor applications, covering all temperature, humidity and CO2 variants. Output options across the flexible sensor ranges include:

- Resistive temperature outputs such as 10K3A1
- 0-10V or 4-20mA
- Smart Sensors with BACnet MS/TP or Modbus RTU output

• Wireless Sensors with BACnet or Modbus connectivity

Multiple mounting options