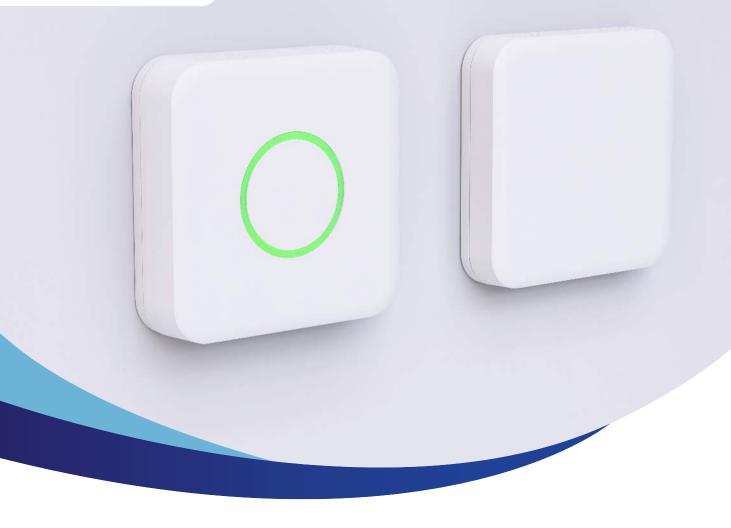

# NEW LOOK, IMPROVED FUNCTIONALITY, SAME HIGH QUALITY

Titan's room sensors have undergone a total redesign, covering all our temperature, humidity and CO2 sensors. Combining modern, slimline aesthetics with Titan's high product quality and reliability, the Gen 3 Room Sensors blend design and function to set a new standard.

#### **NEW LED HALO**

Introducing the HALO LED indication. Designed as a simple yet informative interface that aids the understanding of both the sensor status and its environment. The HALO is the ideal companion for understanding CO2 levels to maximise occupant comfort and well-being.