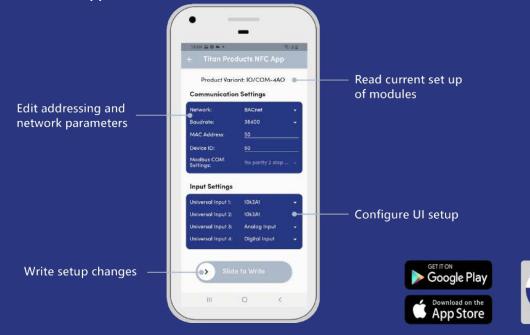

# **The Smarter Setup**

At Titan we are passionate about using technology to improve the user experience of our customers.

## Quick, simple, secure:

As easy as making contactless payments, the use of NFC technology provides a quick, simple and secure setup which can be completed in seconds, with or without power to the IO modules.

#### **Near Field Communication:**

With native NFC communications built into the modules, the only devices required for set up are the IO modules and your smart phone.

## Our intuitive app: