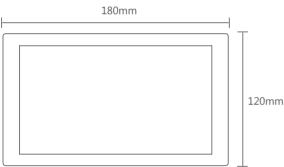

# Central Control Screen (CCS-7)



The CCS-7 Central Control Screen provides a high performance, intuitive and multi-zone user experience for comfort control applications when utilised alongside the Titan Products NetMaster 2000 and FCU-503 range of controllers.

Offering multi-zone adjustment of set points and control modes along with the setup of flexible time schedules and holiday periods via a fully capacitive touch screen, the in-wall 7 inch screen delivers a complete comfort control interface.

Available in attractive white or black finishes, the CCS-7 is provided with a wall bracket for ease of installation.

## Dimensions



Mounting Bracket



### Features

- Multi-zone comfort control user interface.
- Wi-Fi and Ethernet communication options.
- 7" Capacitive touch screen.
- Fully compatible with Titan NetMaster 2000 and FCU-503 comfort controls solution.
- Branding options available.

# Specification

Operating System: Display: Display Resolution: CPU: Power Supply: Network Connection: Ethernet Interface:

Software Run Mode: Operating Temperature: Operating Humidity: Mounting: IP Rating: Dimensions: Product Code: Android 6.0 7" IPS Display 1024 x 600 8-core ARM Cortex CPU, 1.2Ghz 9-36V DC Wi-Fi (802.11 b/g/n) Ethernet IP (RJ45) RJ45 Auto-boot when powered 5 - 50°C 10 - 80% non-condensing Mounting bracket supplied IP20 See below TP-CCS-7-B (Black) TP-CCS-7-W (White)

Note: The Central Control Screen is des