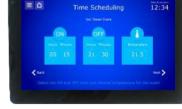

## Time Scheduling

- Set different time schedules for each zone
- Set different temperatures for each time schedule event
- Multiple time scheduling events for each day
- Set holiday off time periods, with frost protection and temperature limit options