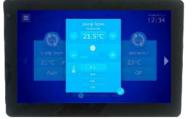

Offering multi-zone adjustment of set points and control modes along with the setup of flexible time schedules and holiday periods via a fully capacitive touch screen, the in-wall 7 inch screen delivers a complete comfort control interface.

## Time Scheduling

- Set different time schedules for each zone
- Set different temperatures for each time schedule event
- Multiple time scheduling events for each day
- Set holiday off time periods, with frost protection and temperature limit options