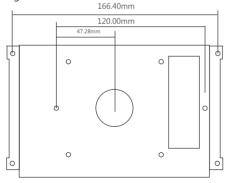

# Central Control Screen (CCS-7)



The CCS-7 Central Control Screen provides a high performance, intuitive and multi-zone user experience for comfort control applications when utilised alongside the Titan Products NetMaster 2000 and FCU-503 range of controllers.

Offering multi-zone adjustment of set points and control modes along with the setup of flexible time schedules and holiday periods via a fully capacitive touch screen, the in-wall 7 inch screen delivers a complete comfort control interface.

Available in attractive white or black finishes, the CCS-7 is provided with a wall bracket for ease of installation.

## Dimensions



Mounting Bracket



### Features

- Multi-zone comfort control user interface.
- Wi-Fi and Ethernet communication options.
- 7" Capacitive touch screen.
- Fully compatible with Titan NetMaster 2000 and FCU-503 comfort controls solution.
- Branding options available.

# Specification

Operating System: Display: Display Resolution: CPU: Power Supply: Network Connection: Ethernet Interface:

Software Run Mode: Operating Temperature: Operating Humidity: Mounting: IP Rating: Dimensions: Product Code: Android 6.0 7" IPS Display 1024 x 600 8-core ARM Cortex CPU, 1.2Ghz 9-36V DC Wi-Fi (802.11 b/g/n) Ethernet IP (RJ45) RJ45 Auto-boot when powered 5 - 50°C 10 - 80% non-condensing Mounting bracket supplied IP20 See below TP-CCS-7-B (Black) TP-CCS-7-W (White)

Note: The Central Control Screen is designed for use with T