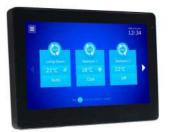

# Central Control Screen (CCS-7)

The CCS-7 Central Control Screen provides a high performance, intuitive and multi-zone user experience for comfort control applications when utilised alongside the Titan Products NetMaster 2000 and FCU-503 range of controllers.

Offering multi-zone adjustment of set points and control modes along with the setup of flexible time schedules and holiday periods via a fully capacitive touch screen, the in-wall 7 inch screen delivers a complete comfort control interface.

Available in attractive white or black finishes, the CCS-7 is provided with a wall bracket for ease of installation.