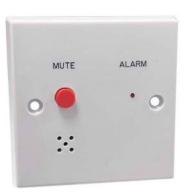

## REMOTE ALARM PANEL (RMP)

**RMP FEATURES** 

- Audible alarm is a buzzer 75db @ 1 metre
- LED indication of alarm present
- Optional delay timer adjustable 0 to 30 seconds

The RMP incorporates an audible and visual LED indication when an alarm is present with a push button to mute the audible alarm.

The standard plate finish is white with other plate finishes available on request.

## SPECIFICATION

| Power Supply:          | 24V AC / DC                     |
|------------------------|---------------------------------|
| Power Consumption:     | 30mA max                        |
| Output:                | Buzzer or LED                   |
| LED Indication:        | Extension hours & ON            |
| Material:              | White plastic single gang plate |
| Terminals:             | 1.0mm recommended 2.5mm max     |
| Operating Temperature: | -10 to 40°C                     |
| Dimensions:            | 82mm high, 80mm wide, 30mm deep |
| Country of Origin:     | UK                              |
| Product Code:          | RMP/24V                         |