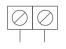

## REMOTE ALARM PANEL (RMP)

**RMP FEATURES** 

- Audible alarm is a buzzer 75db @ 1 metre
- LED indication of alarm present
- Optional delay timer adjustable 0 to 30 seconds

The RMP incorporates an audible and visual LED indication when an alarm is present with a push button to mute the audible alarm.

The standard plate finish is white with other plate finishes available on request.

## CONNECTIONS



24V AC/ DC Supply

## SPECIFICATION

| Power Supply:          | 24V AC / DC                     |
|------------------------|---------------------------------|
| Power Consumption:     | 30mA max                        |
| Output:                | Buzzer or LED                   |
| LED Indication:        | Extension hours & ON            |
| Material:              | White plastic single gang plate |
| Terminals:             | 1.0mm recommended 2.5mm max     |
| Operating Temperature: | -10 to 40°C                     |
| Dimensions:            | 82mm high, 80mm wide, 30mm deep |
| Country of Origin:     | UK                              |
| Product Code:          | RMP/24V                         |

Ľ₩ C € 🖉