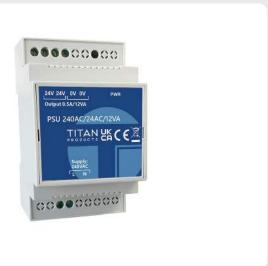

## **24V POWER SUPPLY**

## 240AC/24AC/12VA FEATURES

- Low cost
- Incorporated fuse protection
- 12VA/0.5amp rated at 240V max

Titan Products provide a low cost power supply modules used to provide 24V AC for low voltage control applications.

The 12VA power supply incorporates fuse protection via a self resetting fuse.

## **SPECIFICATION**

| Input:                 | 240V AC                         |
|------------------------|---------------------------------|
| Output:                | 24V AC                          |
| Power Output:          | 12VA/0.5amp rated at 240V max   |
| LED Indication:        | Yes                             |
| Operating Temperature: | 0 to 50°C                       |
| Terminals:             | 1.0mm recommended 2.5mm max     |
| Dimensions:            | 92mm high, 53mm wide, 58mm deep |
| Country of Origin:     | UK                              |
| Product Code:          | 240AC/24AC/12VA                 |