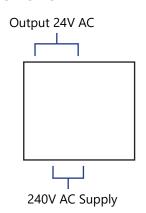

## **CONNECTIONS**

## **SPECIFICATION**

| Input:                 | 240V AC                         |
|------------------------|---------------------------------|
| Output:                | 24V AC                          |
| Power Output:          | 12VA/0.5amp rated at 240V max   |
| LED Indication:        | Yes                             |
| Operating Temperature: | 0 to 50°C                       |
| Terminals:             | 1.0mm recommended 2.5mm max     |
| Dimensions:            | 92mm high, 53mm wide, 58mm deep |
| Country of Origin:     | UK                              |
| Product Code:          | 240AC/24AC/12VA                 |