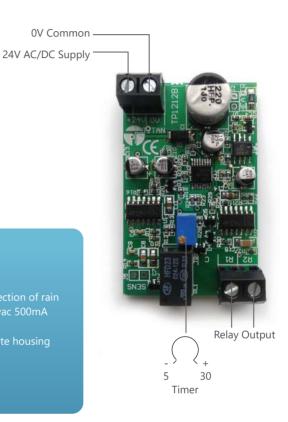

#### TPRD1/A

Relay Output (only available on TPRD1/A)

The TPRD1/A Rain Detection Sensor is specifically designed to detect precipitation and provides a relay output when rain is detected that can be connected to digital inputs on third party products or Titan Products devices such as our Smart IO modules or BACnet Natural Ventilation Controllers.

The detection head is gold plated to prevent corrosion.

Powered by a 24V AC or DC supply, the detector head incorporates a heater to dry it off after the rain has stopped. A delay on/off timer is adjustable from 5-30 seconds.

#### **Specification**

Power Supply: Power Consumption: Outputs: Relay Output: Material: Terminations: Country of Origin: 24V AC/DC supply 60mA Volt free output activated on detection of rain Max rating 30VDC 1 Amp or 125vac 500mA Gold plated element IP56 flame retardant polycarbonate housing 1.5mm UK TPRD1/A