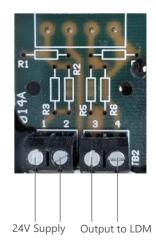

### **TPRD1**

The 24V powered TPRD1 detects precipitation and provides a proprietary output to our Liquid Detection Module (LDM) range.

## **Specification**

Power Supply: Power Consumption: Outputs: Relay Output: Material:

Terminations: Country of Origin: Product Codes: 24V AC/DC supply 40mA 2-wire communication to LDM N/A Gold plated element IP56 flame retardant polycarbonate housing 1.5mm UK TPRD1