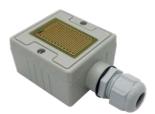

#### TPRD1/A

Relay Output (only available on TPRD1/A)

The TPRD1/A Rain Detection Sensor is specifically designed to detect precipitation and provides a relay output when rain is detected that can be connected to digital inputs on third party products or Titan Products devices such as our Smart IO modules or BACnet Natural Ventilation Controllers.

The detection head is gold plated to prevent corrosion.

Powered by a 24V AC or DC supply, the detector head incorporates a heater to dry it off after the rain has stopped. A delay on/off timer is adjustable from 5-30 seconds.

#### **Specification**

Power Supply: Power Consumption: Outputs: Relay Output: Material: Terminations: Country of Origin: 24V AC/DC supply 60mA Volt free output activated on detection of rain Max rating 30VDC 1 Amp or 125vac 500mA Gold plated element IP56 flame retardant polycarbonate housing 1.5mm UK TPRD1/A