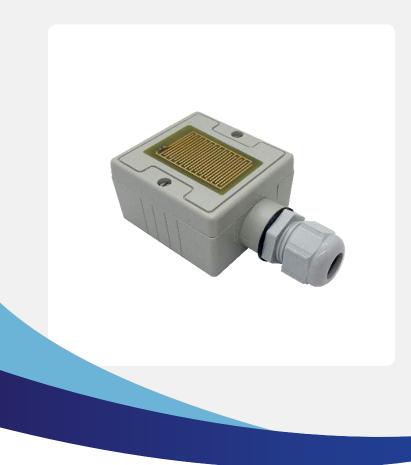

## RAIN DETECTOR SENSOR For use with LDM1

**TPRD1 FEATURES** 

- Effective rain detection
- Gold plated element
- Designed to work with Titan's Liquid Detection Module (LDM1)

The 24V powered TPRD1 detects precipitation and provides a proprietary output to our Liquid Detection Module (LDM1). *If a relay output is required then please refer to the TPRD1/A datasheet.* 

## SPECIFICATION

| Power Supply:      | 24V AC/DC                                                            |
|--------------------|----------------------------------------------------------------------|
| Output:            | 2-wire communication to LDM1                                         |
| Power Consumption: | 40mA                                                                 |
| Material:          | Gold plated element<br>IP65 flame retardant polycarbonate<br>housing |
| Terminals:         | 1.5mm                                                                |
| Country of Origin: | UK                                                                   |
| Product Codes:     | TPRD1                                                                |