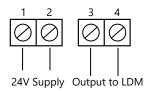

## SPECIFICATION

| Power Supply:      | 24V AC/DC                                                            |
|--------------------|----------------------------------------------------------------------|
| Output:            | 2-wire communication to LDM1                                         |
| Power Consumption: | 40mA                                                                 |
| Material:          | Gold plated element<br>IP65 flame retardant polycarbonate<br>housing |
| Terminals:         | 1.5mm                                                                |
| Country of Origin: | UK                                                                   |
| Product Codes:     | TPRD1                                                                |

ଅନ୍ C € 🕱



## CONNECTIONS



## DIMENSIONS



For further install and setup information please contact technical@titanproducts.com