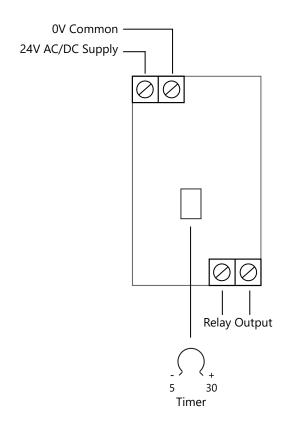

## **CONNECTIONS**

The detection head is gold plated to prevent corrosion.

Powered by a 24V AC or DC supply, the detector head incorporates a heater to dry it off after the rain has stopped. A delay on/off timer is adjustable from 5-30 seconds.