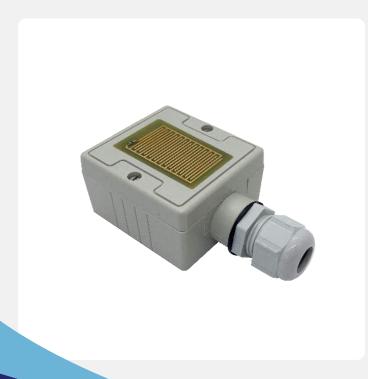

## RAIN DETECTOR SENSOR With relay output

TPRD1/A FEATURES

- Effective rain detection
- Gold plated element
- Incorporated heater
- Designed to provide a relay output to Titan or third party products

The TPRD1/A Rain Detection Sensor is specifically designed to detect precipitation and provides a relay output when rain is detected that can be connected to digital inputs on third party products or Titan Products devices such as our Smart IO modules or BACnet Natural Ventilation Controllers.

The detection head is gold plated to prevent corrosion.

Powered by a 24V AC or DC supply, the detector head incorporates a heater to dry it off after the rain has stopped. A delay on/off timer is adjustable from 5-30 seconds.