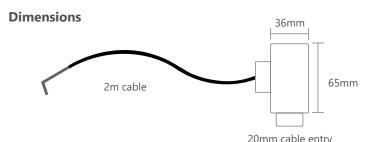

## Strap-on Temperature Sensor

The strap-on temperature sensor is designed to allow pipe flow temperatures to be measured using a flying lead, strap on assembly.

The sensor uses a copper head where the sensing element is held and is strapped to the pipework. The sensor is housed in an IP65 enclosure to protect the sensor and is fixed closed with screws.

## **Specification**

Material: Sensor Head: Brass

Cable: 2 Core PVC Cable Sensor Housing: Polycarbonate (IP25)

Sensing Elements: See below
Accuracy: +/- 0.2°C @ 70°C
Operating Temperature: -10°C + 70°C

Terminals: 1mm recommended, 2.5 max