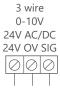

## **Product Codes**

| Element Type | System Compatibility                                                     | Product Codes               | Accuracy  |
|--------------|--------------------------------------------------------------------------|-----------------------------|-----------|
| 10K3A1       | Trend / Jel / Honeywell / Aquatrol 2000 / Ambiflex / Next / Smart / York | TPCS-RT/10K3                | +/- 0.2°C |
| 10K4A1       | Andover / Automatrix / York / Siebe                                      | TPCS-RT/10K4                | +/- 0.2°C |
| 20K6A1       | Honeywell                                                                | TPCS-RT/20K6                | +/- 0.2°C |
| Ni1000       | Landis & Gyr                                                             | TPCS-RT/NI1000              | +/- 0.3°C |
| PT1000       | PT1000                                                                   | TPCS-RT/PT1000              | +/- 0.3°C |
| 4-20mA       | 2 Wire Loop Powered                                                      | TPCS-RT/40 (-10 to +40°C)*  | +/- 0.4°C |
| 0-10V        | 3 Wire 24V Supply                                                        | TPVCS-RT/40 (-10 to +40°C)* | +/- 0.5°C |

## Wiring

TITAN Products Ltd.

Sensor is supplied with cable entry gland