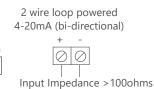

## **Product Codes**

| Element Type | System Compatibility                                                     | Product Codes               | Accuracy  |
|--------------|--------------------------------------------------------------------------|-----------------------------|-----------|
| 10K3A1       | Trend / Jel / Honeywell / Aquatrol 2000 / Ambiflex / Next / Smart / York | TPCS-RT/10K3                | +/- 0.2°C |
| 10K4A1       | Andover / Automatrix / York / Siebe                                      | TPCS-RT/10K4                | +/- 0.2°C |
| 20K6A1       | Honeywell                                                                | TPCS-RT/20K6                | +/- 0.2°C |
| Ni1000       | Landis & Gyr                                                             | TPCS-RT/NI1000              | +/- 0.3°C |
| PT1000       | PT1000                                                                   | TPCS-RT/PT1000              | +/- 0.3°C |
| 4-20mA       | 2 Wire Loop Powered                                                      | TPCS-RT/40 (-10 to +40°C)*  | +/- 0.4°C |
| 0-10V        | 3 Wire 24V Supply                                                        | TPVCS-RT/40 (-10 to +40°C)* | +/- 0.5°C |

## Wiring

TITAN Products Ltd.

Sensor is supplied with cable entry gland