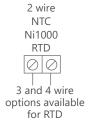

## **Product Codes**

| Element Type | System Compatibility                                                     | Product Codes               | Accuracy  |
|--------------|--------------------------------------------------------------------------|-----------------------------|-----------|
| 10K3A1       | Trend / Jel / Honeywell / Aquatrol 2000 / Ambiflex / Next / Smart / York | TPCS-RT/10K3                | +/- 0.2°C |
| 10K4A1       | Andover / Automatrix / York / Siebe                                      | TPCS-RT/10K4                | +/- 0.2°C |
| 20K6A1       | Honeywell                                                                | TPCS-RT/20K6                | +/- 0.2°C |
| Ni1000       | Landis & Gyr                                                             | TPCS-RT/NI1000              | +/- 0.3°C |
| PT1000       | PT1000                                                                   | TPCS-RT/PT1000              | +/- 0.3°C |
| 4-20mA       | 2 Wire Loop Powered                                                      | TPCS-RT/40 (-10 to +40°C)*  | +/- 0.4°C |
| 0-10V        | 3 Wire 24V Supply                                                        | TPVCS-RT/40 (-10 to +40°C)* | +/- 0.5°C |

## Wiring

TITAN Products Ltd.

Sensor is supplied with cable entry gland