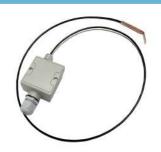

## Strap-on Temperature Sensor

The strap-on temperature sensor is designed to allow pipe flow temperatures to be measured using a flying lead, strap on assembly.

The sensor uses a copper head where the sensing element is held and is strapped to the pipework. The sensor is housed in an IP65 enclosure to protect the sensor and is fixed closed with screws.

## Wiring

TITAN Products Ltd.

Sensor is supplied with cable entry gland