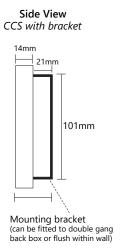

Option for energy monitoring usage and historical data when used with the Titan Energy Monitoring software module.

Available in white or black finishes, the CCS-7 is provided with a wall bracket for ease of installation.

### **SPECIFICATION**

| Operating System:      | Android                                                     |
|------------------------|-------------------------------------------------------------|
| Display:               | 7" IPS Display                                              |
| Display Resolution:    | 1024 x 600                                                  |
| CPU:                   | 8-core ARM Cortex CPU, 1.2Ghz                               |
| Power Supply:          | 9-36V DC                                                    |
| Network Connection:    | Ethernet IP (RJ45)<br>Wi-Fi option available (802.11 b/g/n) |
| Ethernet Interface:    | RJ45                                                        |
| Software Run Mode:     | Auto-boot when powered                                      |
| Operating Temperature: | 5 - 50°C                                                    |
| Operating Humidity:    | 5 - 80% RH non-condensing                                   |
| Mounting:              | Mounting bracket supplied                                   |
| Product Code:          | TP-CCS-7-B (Black)<br>TP-CCS-7-W (White)                    |

# **DIMENSIONS**

 $For further \ in stall \ and \ setup \ information \ please \ contact \ technical @titan products.com$