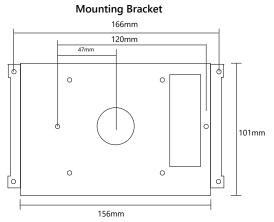

Option for energy monitoring usage and historical data when used with the Titan Energy Monitoring software module.

Available in white or black finishes, the CCS-7 is provided with a wall bracket for ease of installation.

### **SPECIFICATION**

| Operating System:      | Android                                                     |
|------------------------|-------------------------------------------------------------|
| Display:               | 7" IPS Display                                              |
| Display Resolution:    | 1024 x 600                                                  |
| CPU:                   | 8-core ARM Cortex CPU, 1.2Ghz                               |
| Power Supply:          | 9-36V DC                                                    |
| Network Connection:    | Ethernet IP (RJ45)<br>Wi-Fi option available (802.11 b/g/n) |
| Ethernet Interface:    | RJ45                                                        |
| Software Run Mode:     | Auto-boot when powered                                      |
| Operating Temperature: | 5 - 50°C                                                    |
| Operating Humidity:    | 5 - 80% RH non-condensing                                   |
| Mounting:              | Mounting bracket supplied                                   |
| Product Code:          | TP-CCS-7-B (Black)<br>TP-CCS-7-W (White)                    |

# **DIMENSIONS**

 $For further \ in stall \ and \ setup \ information \ please \ contact \ technical @titan products.com$