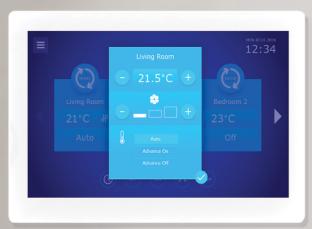

The CCS-7 Central Control Screen provides a high performance, intuitive, multi-zone user experience for comfort control and energy monitoring applications when utilised alongside the Titan Products NetMaster 2000 range and FCU-503 comfort controllers.

Utilising a fully capacitive 7" touch screen, the CCS-7 offers adjustment of all comfort conditions within a property and allows the user to:

- Set different time schedules for each zone
- Set different temperatures for each time schedule event
- Set multiple time scheduling events for each day
- Set holiday off time periods, with frost protection and temperature limit options