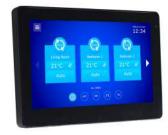

The CCS-7 Central Control Screen provides a high performance, intuitive, multi-zone user experience for comfort control and energy monitoring applications when utilised alongside the Titan Products NetMaster 2000 range and FCU-503 comfort controllers.

Utilising a fully capacitive 7" touch screen, the CCS-7 offers adjustment of all comfort conditions within a property and allows the user to:

- Set different time schedules for each zone
- Set different temperatures for each time schedule event
- Set multiple time scheduling events for each day
- Set holiday off time periods, with frost protection and temperature limit options