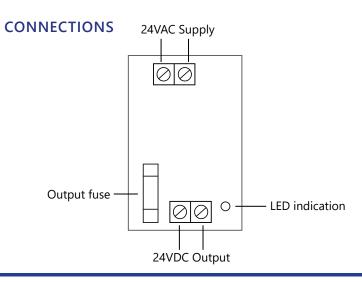

## T24AC/DC/CG FEATURES

- Regulated DC supply
- Power on LED
- Fused output
- DIN Rail mounting

The Titan Products AC to DC converter is a low cost DIN rail mounted power supply to provide a regulated 24 Volt DC supply from 24 Volt AC input, for use with common ground applications.

## SPECIFICATION

| Input:                 | 24V AC                          |
|------------------------|---------------------------------|
| Output:                | 24V DC                          |
| Power Output:          | 0.5amp Common Ground            |
| LED Indication:        | Power On LED                    |
| Operating Temperature: | -10 to 40°C                     |
| Terminals:             | 1.0mm recommended 2.5mm max     |
| Dimensions:            | 80mm high, 45mm wide, 50mm deep |
| Country of Origin:     | UK                              |
| Product Code:          | T24AC/DC/CG                     |